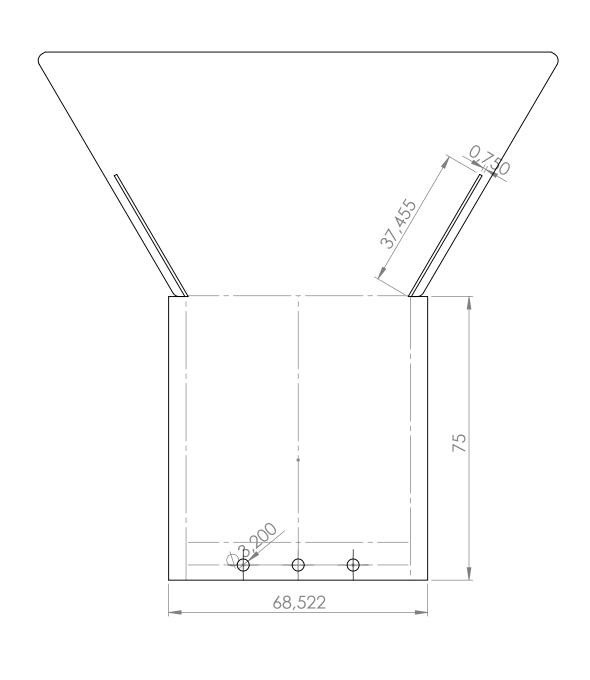

| UNLESS OTHERWISE SPECIFIED: DIMENSIONS ARE IN MILLIMETERS SURFACE FINISH: TOLERANCES: LINEAR: ANGULAR: |      |      | FINISH: |      |           |  | DEBUR AND<br>BREAK SHARP<br>EDGES |           | DO NOT SCALE DRAWING REVISION |              |              |  |
|--------------------------------------------------------------------------------------------------------|------|------|---------|------|-----------|--|-----------------------------------|-----------|-------------------------------|--------------|--------------|--|
|                                                                                                        | NAME | SIGI | NATURE  | DATE |           |  |                                   | TITLE:    |                               |              |              |  |
| DRAWN                                                                                                  |      |      |         |      |           |  |                                   |           |                               |              |              |  |
| CHK'D                                                                                                  |      |      |         |      |           |  |                                   |           |                               |              |              |  |
| APPV'D                                                                                                 |      |      |         |      |           |  |                                   |           |                               |              |              |  |
| MFG                                                                                                    |      |      |         |      |           |  |                                   |           |                               |              |              |  |
| Q.A                                                                                                    |      |      |         |      | MATERIAL: |  | DWG NO.                           | long_     | side                          |              | A4           |  |
|                                                                                                        |      |      |         |      |           |  |                                   |           | 9_                            | J. J. J      |              |  |
|                                                                                                        |      |      |         |      | WEIGHT:   |  |                                   | SCALE:1:5 |                               | SHEET 1 OF 1 | SHEET 1 OF 1 |  |